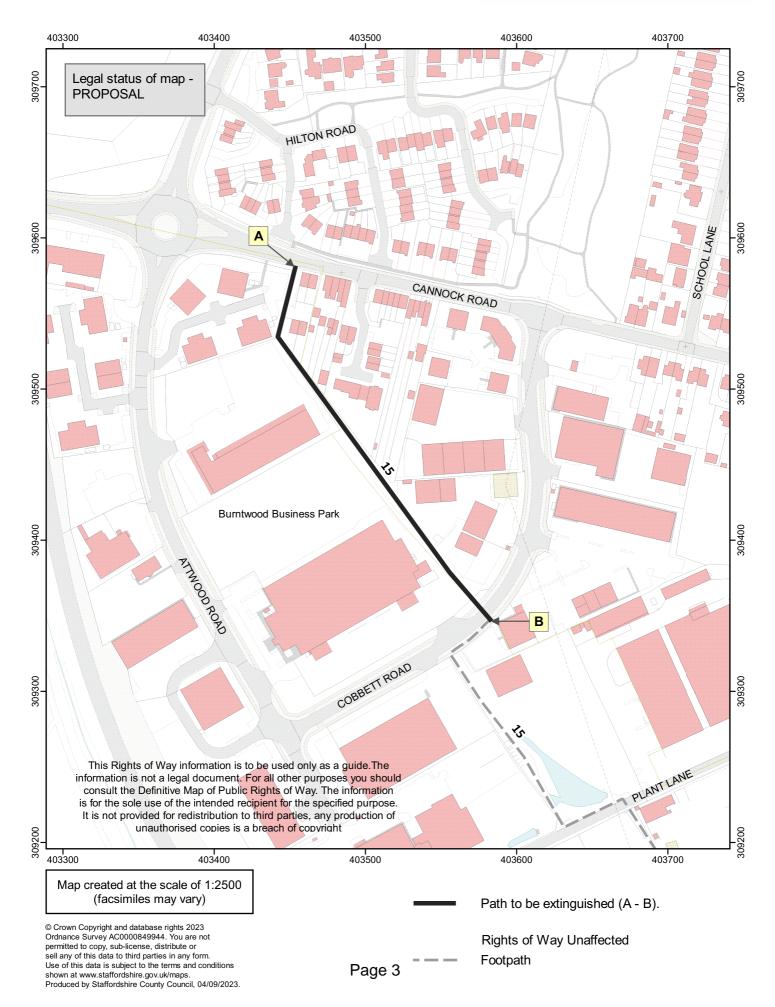

## SUPPLEMENT

4. Footpath- Proposed Extinguishment of Public Footpath

3 - 4

## Highways Act 1980, Section 118. PROPOSED Extinguishment of Public Footpath No 15 (part) Burntwood Parish.